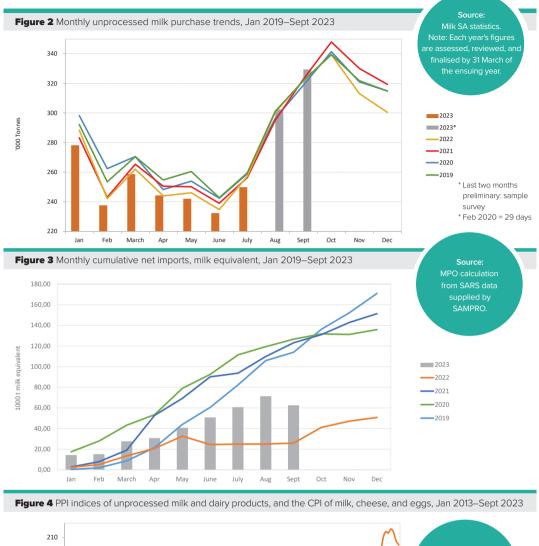

## **DECEMBER** 2023

Dairy Digits is a Milk SA feature. It is also available on the Milk SA website: milksa.co.za.

Table 1 Key market indicators

| Period                                    | Value                                                                                                                                                                                                                                                                                            | Percentage change<br>(same period previous year)                                                                                                            |
|-------------------------------------------|--------------------------------------------------------------------------------------------------------------------------------------------------------------------------------------------------------------------------------------------------------------------------------------------------|-------------------------------------------------------------------------------------------------------------------------------------------------------------|
| 2021 <sup>1</sup>                         | 3 403                                                                                                                                                                                                                                                                                            | -0,71%                                                                                                                                                      |
| 2022 <sup>1</sup>                         | 3 350                                                                                                                                                                                                                                                                                            | -1,56%                                                                                                                                                      |
| Sept 23 <sup>1</sup>                      | 329                                                                                                                                                                                                                                                                                              | +2,39%                                                                                                                                                      |
| Jan 23 <sup>1</sup> —Sept 23 <sup>1</sup> | 2 375                                                                                                                                                                                                                                                                                            | -0,92%                                                                                                                                                      |
| 20222                                     | 52,9                                                                                                                                                                                                                                                                                             | -30,0%                                                                                                                                                      |
| Jan 23 <sup>2</sup> –Sept 23 <sup>2</sup> | 38,6                                                                                                                                                                                                                                                                                             | -5,0%                                                                                                                                                       |
| 2022 <sup>2</sup>                         | 51,9                                                                                                                                                                                                                                                                                             | +1,9%                                                                                                                                                       |
| Jan 23 <sup>2</sup> –Sept 23 <sup>2</sup> | 40,1                                                                                                                                                                                                                                                                                             | +6,0%                                                                                                                                                       |
| Jan 23 <sup>2</sup> –Sept 23 <sup>2</sup> | 138                                                                                                                                                                                                                                                                                              | -2,1%                                                                                                                                                       |
| Sept 23 <sup>3</sup>                      | 141,9                                                                                                                                                                                                                                                                                            | +12,0%                                                                                                                                                      |
| Oct 22 <sup>4</sup>                       | 154,4                                                                                                                                                                                                                                                                                            | +11,3%                                                                                                                                                      |
| Sept 23 <sup>3</sup>                      | 133,9                                                                                                                                                                                                                                                                                            | +2,6%                                                                                                                                                       |
|                                           | 2021 <sup>1</sup> 2022 <sup>1</sup> Sept 23 <sup>1</sup> Jan 23 <sup>1</sup> –Sept 23 <sup>1</sup> 2022 <sup>2</sup> Jan 23 <sup>2</sup> –Sept 23 <sup>2</sup> 2022 Jan 23 <sup>2</sup> –Sept 23 <sup>2</sup> Jan 23 <sup>2</sup> –Sept 23 <sup>3</sup> Sept 23 <sup>3</sup> Oct 22 <sup>4</sup> | 2021 3 403 2022 3 350 Sept 23 29 Jan 23 - Sept 23 52,9 Jan 23 - Sept 23 38,6 2022 51,9 Jan 23 - Sept 23 40,1 Jan 23 - Sept 23 138 Sept 23 141,9 Oct 22 15,4 |