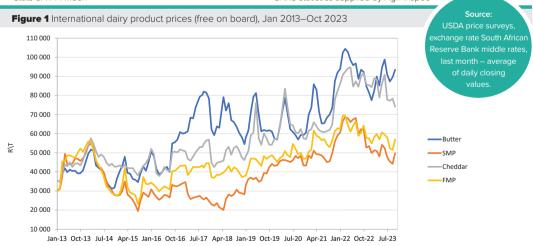

## **DECEMBER** 2023

Dairy Digits is a Milk SA feature. It is also available on the Milk SA website: milksa.co.za.

Table 1 Key market indicators

| Period                                    | Value                                                                                                                                                                                                                                                                                            | Percentage change<br>(same period previous year)                                                                                                            |
|-------------------------------------------|--------------------------------------------------------------------------------------------------------------------------------------------------------------------------------------------------------------------------------------------------------------------------------------------------|-------------------------------------------------------------------------------------------------------------------------------------------------------------|
| 2021 <sup>1</sup>                         | 3 403                                                                                                                                                                                                                                                                                            | -0,71%                                                                                                                                                      |
| 2022 <sup>1</sup>                         | 3 350                                                                                                                                                                                                                                                                                            | -1,56%                                                                                                                                                      |
| Sept 23 <sup>1</sup>                      | 329                                                                                                                                                                                                                                                                                              | +2,39%                                                                                                                                                      |
| Jan 23 <sup>1</sup> —Sept 23 <sup>1</sup> | 2 375                                                                                                                                                                                                                                                                                            | -0,92%                                                                                                                                                      |
| 20222                                     | 52,9                                                                                                                                                                                                                                                                                             | -30,0%                                                                                                                                                      |
| Jan 23 <sup>2</sup> –Sept 23 <sup>2</sup> | 38,6                                                                                                                                                                                                                                                                                             | -5,0%                                                                                                                                                       |
| 2022 <sup>2</sup>                         | 51,9                                                                                                                                                                                                                                                                                             | +1,9%                                                                                                                                                       |
| Jan 23 <sup>2</sup> –Sept 23 <sup>2</sup> | 40,1                                                                                                                                                                                                                                                                                             | +6,0%                                                                                                                                                       |
| Jan 23 <sup>2</sup> –Sept 23 <sup>2</sup> | 138                                                                                                                                                                                                                                                                                              | -2,1%                                                                                                                                                       |
| Sept 23 <sup>3</sup>                      | 141,9                                                                                                                                                                                                                                                                                            | +12,0%                                                                                                                                                      |
| Oct 22 <sup>4</sup>                       | 154,4                                                                                                                                                                                                                                                                                            | +11,3%                                                                                                                                                      |
| Sept 23 <sup>3</sup>                      | 133,9                                                                                                                                                                                                                                                                                            | +2,6%                                                                                                                                                       |
|                                           | 2021 <sup>1</sup> 2022 <sup>1</sup> Sept 23 <sup>1</sup> Jan 23 <sup>1</sup> –Sept 23 <sup>1</sup> 2022 <sup>2</sup> Jan 23 <sup>2</sup> –Sept 23 <sup>2</sup> 2022 Jan 23 <sup>2</sup> –Sept 23 <sup>2</sup> Jan 23 <sup>2</sup> –Sept 23 <sup>3</sup> Sept 23 <sup>3</sup> Oct 22 <sup>4</sup> | 2021 3 403 2022 3 350 Sept 23 29 Jan 23 - Sept 23 52,9 Jan 23 - Sept 23 38,6 2022 51,9 Jan 23 - Sept 23 40,1 Jan 23 - Sept 23 138 Sept 23 141,9 Oct 22 15,4 |