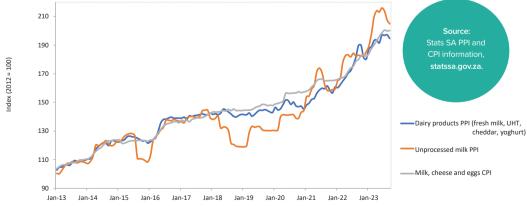

## **DECEMBER** 2023

Dairy Digits is a Milk SA feature. It is also available on the Milk SA website: milksa.co.za.

Table 1 Key market indicators

| Period                                    | Value                                                                                                                                                                                                                                                                                            | Percentage change<br>(same period previous year)                                                                                                            |
|-------------------------------------------|--------------------------------------------------------------------------------------------------------------------------------------------------------------------------------------------------------------------------------------------------------------------------------------------------|-------------------------------------------------------------------------------------------------------------------------------------------------------------|
| 2021 <sup>1</sup>                         | 3 403                                                                                                                                                                                                                                                                                            | -0,71%                                                                                                                                                      |
| 2022 <sup>1</sup>                         | 3 350                                                                                                                                                                                                                                                                                            | -1,56%                                                                                                                                                      |
| Sept 23 <sup>1</sup>                      | 329                                                                                                                                                                                                                                                                                              | +2,39%                                                                                                                                                      |
| Jan 23 <sup>1</sup> —Sept 23 <sup>1</sup> | 2 375                                                                                                                                                                                                                                                                                            | -0,92%                                                                                                                                                      |
| 20222                                     | 52,9                                                                                                                                                                                                                                                                                             | -30,0%                                                                                                                                                      |
| Jan 23 <sup>2</sup> –Sept 23 <sup>2</sup> | 38,6                                                                                                                                                                                                                                                                                             | -5,0%                                                                                                                                                       |
| 2022 <sup>2</sup>                         | 51,9                                                                                                                                                                                                                                                                                             | +1,9%                                                                                                                                                       |
| Jan 23 <sup>2</sup> –Sept 23 <sup>2</sup> | 40,1                                                                                                                                                                                                                                                                                             | +6,0%                                                                                                                                                       |
| Jan 23 <sup>2</sup> –Sept 23 <sup>2</sup> | 138                                                                                                                                                                                                                                                                                              | -2,1%                                                                                                                                                       |
| Sept 23 <sup>3</sup>                      | 141,9                                                                                                                                                                                                                                                                                            | +12,0%                                                                                                                                                      |
| Oct 22 <sup>4</sup>                       | 154,4                                                                                                                                                                                                                                                                                            | +11,3%                                                                                                                                                      |
| Sept 23 <sup>3</sup>                      | 133,9                                                                                                                                                                                                                                                                                            | +2,6%                                                                                                                                                       |
|                                           | 2021 <sup>1</sup> 2022 <sup>1</sup> Sept 23 <sup>1</sup> Jan 23 <sup>1</sup> –Sept 23 <sup>1</sup> 2022 <sup>2</sup> Jan 23 <sup>2</sup> –Sept 23 <sup>2</sup> 2022 Jan 23 <sup>2</sup> –Sept 23 <sup>2</sup> Jan 23 <sup>2</sup> –Sept 23 <sup>3</sup> Sept 23 <sup>3</sup> Oct 22 <sup>4</sup> | 2021 3 403 2022 3 350 Sept 23 29 Jan 23 - Sept 23 52,9 Jan 23 - Sept 23 38,6 2022 51,9 Jan 23 - Sept 23 40,1 Jan 23 - Sept 23 138 Sept 23 141,9 Oct 22 15,4 |