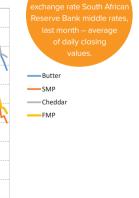

## **MARCH** 202

Dairy Digits is a Milk SA feature. It is also available on the Milk SA website: milksa.co.za.

Table 1 Key market indicators

| Item                                                                                | Period                                   | Value | Percentage change<br>(same period previous year) |
|-------------------------------------------------------------------------------------|------------------------------------------|-------|--------------------------------------------------|
| Unprocessed milk purchased ('000 tonnes)                                            | 2021 <sup>1</sup>                        | 3 403 | -0,71%                                           |
| Unprocessed milk purchased ('000 tonnes) estimate                                   | 2022 <sup>1</sup>                        | 3 340 | -1,86%                                           |
| Unprocessed milk purchased ('000 tonnes) estimate                                   | Jan 23 <sup>1</sup>                      | 280   | -3,24%                                           |
| Unprocessed milk purchased ('000 tonnes) estimate                                   | Jan 23 <sup>1</sup>                      | 280   | -3,24%                                           |
| Dairy imports ('000 tonnes)                                                         | 2021 <sup>2</sup>                        | 75,6  | +24,8%                                           |
| Dairy imports ('000 tonnes)                                                         | Jan 22 <sup>2</sup> –Dec 22 <sup>2</sup> | 52,9  | -30,0%                                           |
| Dairy exports ('000 tonnes)                                                         | 2021 <sup>2</sup>                        | 51,0  | +9,2%                                            |
| Dairy exports ('000 tonnes)                                                         | Jan 22 <sup>2</sup> –Dec 22 <sup>2</sup> | 51,9  | +1,9%                                            |
| Dairy exports inclusive of sales to other SACU countries ('000 tonnes) <sup>5</sup> | Jan 22 <sup>2</sup> –Dec 22 <sup>2</sup> | 194,3 | -5,5%                                            |
| Producer price index of unprocessed milk (base Dec 20 = 100) <sup>3</sup>           | Dec 22 <sup>3</sup>                      | 128,4 | +16,4%                                           |
| Farm requisite price index (base 2015 = 100) <sup>4</sup>                           | Apr 22 <sup>4</sup>                      | 146,7 | +14,3%                                           |
| Producer price index of dairy products (base Dec 20 = 100) <sup>3</sup>             | Dec 22 <sup>3</sup>                      | 124,1 | +12,1%                                           |