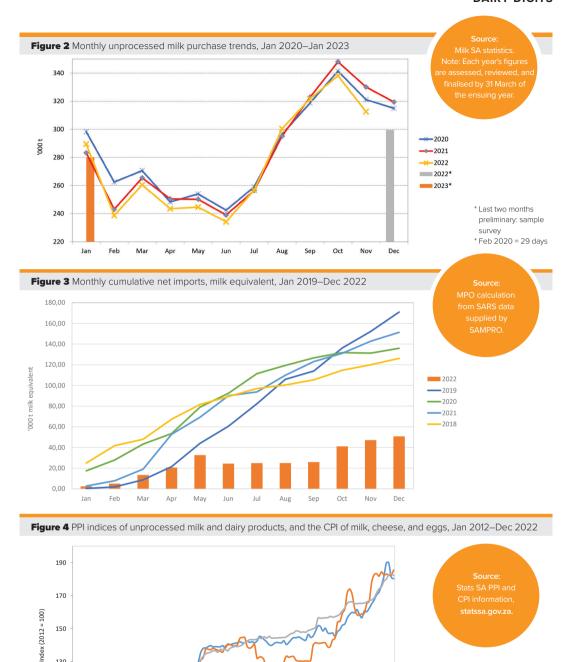

## **MARCH** 202

Dairy Digits is a Milk SA feature. It is also available on the Milk SA website: milksa.co.za.

Table 1 Key market indicators

| Item                                                                                | Period                                   | Value | Percentage change<br>(same period previous year) |
|-------------------------------------------------------------------------------------|------------------------------------------|-------|--------------------------------------------------|
| Unprocessed milk purchased ('000 tonnes)                                            | 2021 <sup>1</sup>                        | 3 403 | -0,71%                                           |
| Unprocessed milk purchased ('000 tonnes) estimate                                   | 2022 <sup>1</sup>                        | 3 340 | -1,86%                                           |
| Unprocessed milk purchased ('000 tonnes) estimate                                   | Jan 23 <sup>1</sup>                      | 280   | -3,24%                                           |
| Unprocessed milk purchased ('000 tonnes) estimate                                   | Jan 23 <sup>1</sup>                      | 280   | -3,24%                                           |
| Dairy imports ('000 tonnes)                                                         | 2021 <sup>2</sup>                        | 75,6  | +24,8%                                           |
| Dairy imports ('000 tonnes)                                                         | Jan 22 <sup>2</sup> –Dec 22 <sup>2</sup> | 52,9  | -30,0%                                           |
| Dairy exports ('000 tonnes)                                                         | 2021 <sup>2</sup>                        | 51,0  | +9,2%                                            |
| Dairy exports ('000 tonnes)                                                         | Jan 22 <sup>2</sup> –Dec 22 <sup>2</sup> | 51,9  | +1,9%                                            |
| Dairy exports inclusive of sales to other SACU countries ('000 tonnes) <sup>5</sup> | Jan 22 <sup>2</sup> –Dec 22 <sup>2</sup> | 194,3 | -5,5%                                            |
| Producer price index of unprocessed milk (base Dec 20 = 100) <sup>3</sup>           | Dec 22 <sup>3</sup>                      | 128,4 | +16,4%                                           |
| Farm requisite price index (base 2015 = 100) <sup>4</sup>                           | Apr 22 <sup>4</sup>                      | 146,7 | +14,3%                                           |
| Producer price index of dairy products (base Dec 20 = 100) <sup>3</sup>             | Dec 22 <sup>3</sup>                      | 124,1 | +12,1%                                           |

Jan-14

Jan-15

Jan-16

Jan-17

Jan-18

voghurt)

-Unprocessed milk PPI ——Milk, cheese & eggs, CPI

Dairy products PPI (fresh milk, UHT, cheddar,