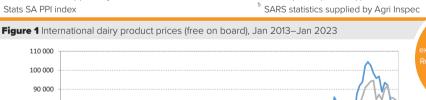

## **MARCH** 202

Dairy Digits is a Milk SA feature. It is also available on the Milk SA website: milksa.co.za.

Table 1 Key market indicators

| Item                                                                                | Period                                   | Value | Percentage change<br>(same period previous year) |
|-------------------------------------------------------------------------------------|------------------------------------------|-------|--------------------------------------------------|
| Unprocessed milk purchased ('000 tonnes)                                            | 2021 <sup>1</sup>                        | 3 403 | -0,71%                                           |
| Unprocessed milk purchased ('000 tonnes) estimate                                   | 2022 <sup>1</sup>                        | 3 340 | -1,86%                                           |
| Unprocessed milk purchased ('000 tonnes) estimate                                   | Jan 23 <sup>1</sup>                      | 280   | -3,24%                                           |
| Unprocessed milk purchased ('000 tonnes) estimate                                   | Jan 23 <sup>1</sup>                      | 280   | -3,24%                                           |
| Dairy imports ('000 tonnes)                                                         | 2021 <sup>2</sup>                        | 75,6  | +24,8%                                           |
| Dairy imports ('000 tonnes)                                                         | Jan 22 <sup>2</sup> –Dec 22 <sup>2</sup> | 52,9  | -30,0%                                           |
| Dairy exports ('000 tonnes)                                                         | 2021 <sup>2</sup>                        | 51,0  | +9,2%                                            |
| Dairy exports ('000 tonnes)                                                         | Jan 22 <sup>2</sup> –Dec 22 <sup>2</sup> | 51,9  | +1,9%                                            |
| Dairy exports inclusive of sales to other SACU countries ('000 tonnes) <sup>5</sup> | Jan 22 <sup>2</sup> –Dec 22 <sup>2</sup> | 194,3 | -5,5%                                            |
| Producer price index of unprocessed milk (base Dec 20 = 100) <sup>3</sup>           | Dec 22 <sup>3</sup>                      | 128,4 | +16,4%                                           |
| Farm requisite price index (base 2015 = 100) <sup>4</sup>                           | Apr 22 <sup>4</sup>                      | 146,7 | +14,3%                                           |
| Producer price index of dairy products (base Dec 20 = 100) <sup>3</sup>             | Dec 22 <sup>3</sup>                      | 124,1 | +12,1%                                           |