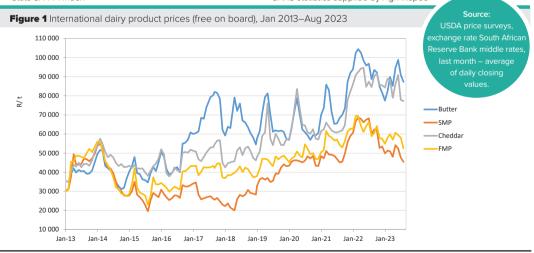

## **OCTOBER** 2023

Dairy Digits is a Milk SA feature. It is also available on the Milk SA website: milksa.co.za.

Table 1 Key market indicators

| Item                                                                                | Period                                    | Value | Percentage change<br>(same period previous year) |
|-------------------------------------------------------------------------------------|-------------------------------------------|-------|--------------------------------------------------|
| Unprocessed milk purchased ('000 tonnes)                                            | 2021 <sup>1</sup>                         | 3 403 | -0,71%                                           |
| Unprocessed milk purchased ('000 tonnes) estimate                                   | 2022 <sup>1</sup>                         | 3 350 | -1,56%                                           |
| Unprocessed milk purchased ('000 tonnes) estimate                                   | July 23 <sup>1</sup>                      | 251   | -2,44%                                           |
| Unprocessed milk purchased ('000 tonnes) estimate                                   | Jan 23 <sup>1</sup> –July 23 <sup>1</sup> | 1744  | -1,74%                                           |
| Dairy imports ('000 tonnes)                                                         | 2022 <sup>2</sup>                         | 52,9  | -30,0%                                           |
| Dairy imports ('000 tonnes)                                                         | Jan 23 <sup>2</sup> –June 23 <sup>2</sup> | 25,9  | -1,8%                                            |
| Dairy exports ('000 tonnes)                                                         | 2022 <sup>2</sup>                         | 51,9  | +1,9%                                            |
| Dairy exports ('000 tonnes)                                                         | Jan 23 <sup>2</sup> –June 23 <sup>2</sup> | 26,7  | +9,8%                                            |
| Dairy exports inclusive of sales to other SACU countries ('000 tonnes) <sup>5</sup> | Jan 23 <sup>2</sup> –June 23 <sup>2</sup> | 90,4  | -1,8%                                            |
| Producer price index of unprocessed milk (base Dec 20 = 100) <sup>3</sup>           | July 23 <sup>3</sup>                      | 148,2 | +16,0%                                           |
| Farm requisite price index (base 2015 = 100) <sup>4</sup>                           | Oct 22 <sup>4</sup>                       | 154,4 | +11,3%                                           |
| Producer price index of dairy products (base Dec 20 = 100) <sup>3</sup>             | July 23 <sup>3</sup>                      | 135,5 | +11,7%                                           |