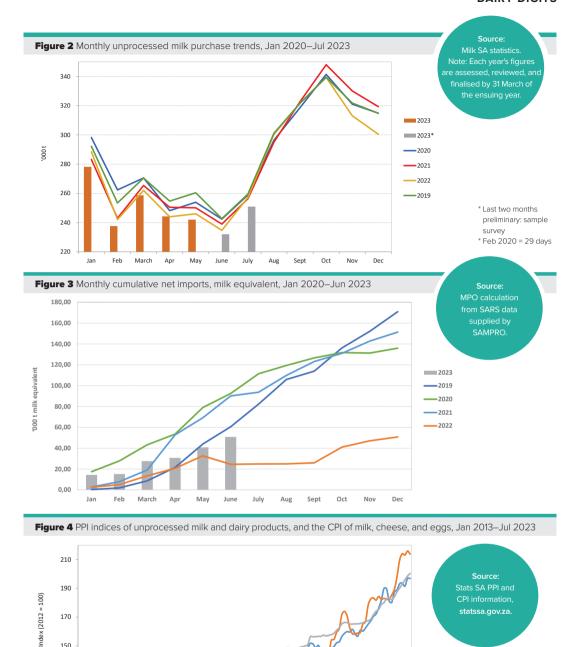

## **OCTOBER** 2023

Dairy Digits is a Milk SA feature. It is also available on the Milk SA website: milksa.co.za.

Table 1 Key market indicators

| Item                                                                                | Period                                    | Value | Percentage change<br>(same period previous year) |
|-------------------------------------------------------------------------------------|-------------------------------------------|-------|--------------------------------------------------|
| Unprocessed milk purchased ('000 tonnes)                                            | 2021 <sup>1</sup>                         | 3 403 | -0,71%                                           |
| Unprocessed milk purchased ('000 tonnes) estimate                                   | 2022 <sup>1</sup>                         | 3 350 | -1,56%                                           |
| Unprocessed milk purchased ('000 tonnes) estimate                                   | July 23 <sup>1</sup>                      | 251   | -2,44%                                           |
| Unprocessed milk purchased ('000 tonnes) estimate                                   | Jan 23 <sup>1</sup> –July 23 <sup>1</sup> | 1744  | -1,74%                                           |
| Dairy imports ('000 tonnes)                                                         | 2022 <sup>2</sup>                         | 52,9  | -30,0%                                           |
| Dairy imports ('000 tonnes)                                                         | Jan 23 <sup>2</sup> –June 23 <sup>2</sup> | 25,9  | -1,8%                                            |
| Dairy exports ('000 tonnes)                                                         | 2022 <sup>2</sup>                         | 51,9  | +1,9%                                            |
| Dairy exports ('000 tonnes)                                                         | Jan 23 <sup>2</sup> –June 23 <sup>2</sup> | 26,7  | +9,8%                                            |
| Dairy exports inclusive of sales to other SACU countries ('000 tonnes) <sup>5</sup> | Jan 23 <sup>2</sup> –June 23 <sup>2</sup> | 90,4  | -1,8%                                            |
| Producer price index of unprocessed milk (base Dec 20 = 100) <sup>3</sup>           | July 23 <sup>3</sup>                      | 148,2 | +16,0%                                           |
| Farm requisite price index (base 2015 = 100) <sup>4</sup>                           | Oct 22 <sup>4</sup>                       | 154,4 | +11,3%                                           |
| Producer price index of dairy products (base Dec 20 = 100) <sup>3</sup>             | July 23 <sup>3</sup>                      | 135,5 | +11,7%                                           |

Jan-20

Jan-21

Jan-22

Jan-23

Jan-19

150

130

110

90 Jan-13

Jan-14

Jan-15

Jan-16

Jan-17

Jan-18

Dairy products PPI (fresh milk, UHT, cheddar, yoghurt) Unprocessed milk PPI

-Milk, cheese & eggs, CPI